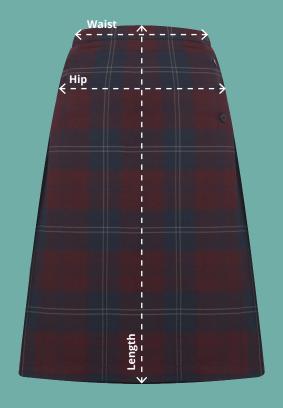

#### Waist (At top of waistband)

Measure from one end of the waistband to the other with the skirt laid down flat.

## Hip (At 13cm below the waistband)

Measure down from the centre front of the skirt 9" from below the waistband. Mark that point with your finger then measure across the width of the skirt at that point with the skirt laid down flat. Do not pull open the pleats.

## Length (Top of waistband to hem

Measure from the top of the waistband down to the hemline at the centre front of the skirt.

Kelso Tartan Kilt Code: AAAA112025 (1EK)

| Kelso Tartan Kilt          |      |      |      |      |      |      |      |      |      |       |       |       |       |       |
|----------------------------|------|------|------|------|------|------|------|------|------|-------|-------|-------|-------|-------|
| To fit waist (Inches)      | 20"  | 21"  | 22"  | 23"  | 24"  | 25"  | 26"  | 28"  | 30"  | 32"   | 34"   | 36"   | 38"   | 40"   |
| Waist (cm)*                | 50.8 | 53.3 | 55.9 | 58.5 | 61   | 63.5 | 66   | 71.1 | 76.2 | 81.3  | 86.4  | 91.5  | 96.5  | 101.5 |
| Hip (cm)*                  | 61   | 63.5 | 66   | 71.1 | 76.2 | 81.3 | 86.4 | 95.7 | 96.5 | 101.6 | 106.7 | 111.8 | 116.8 | 121.9 |
| Length Standard<br>(cm)    | 30.5 | 33   | 38.2 | 43.3 | 45.7 | 50.8 | 56   |      |      |       |       |       |       |       |
| Length (cm) for length 22" |      |      |      |      |      |      |      | 56   | 56   | 56    | 56    | 56    | 56    | 56    |
| Length (cm) for length 24" |      |      |      |      |      |      |      | 61   | 61   | 61    | 61    | 61    | 61    | 61    |